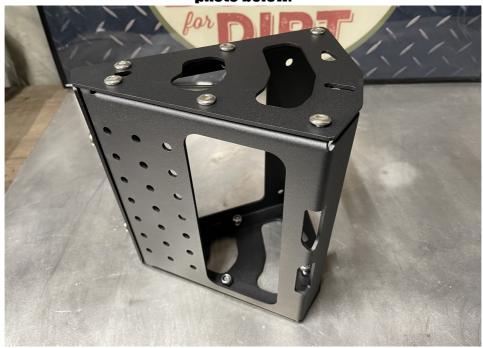

## **Ragnarack Installation**

Tools Needed: 5 mm allen key, and 13 mm wrench.

Using the provided harware loosely assembly the two side pieces as show in the photo below.

Then loosely attach the side pieces to the main basket.