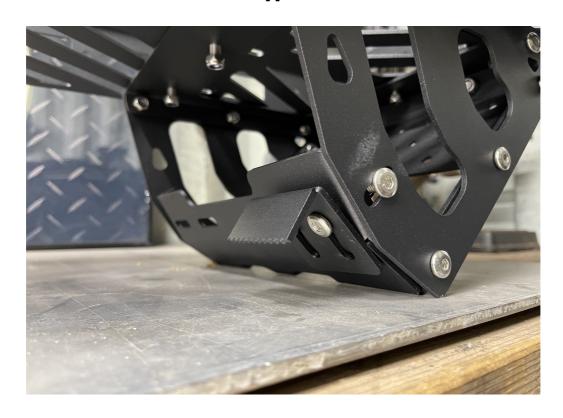

## It is optional to attach the tire biter pieces. They are not neccessary but may help in some applications.

Set the rack on the spare tire and adjust the side panels in to where they are touching the tire firmly and tighten all hardware.