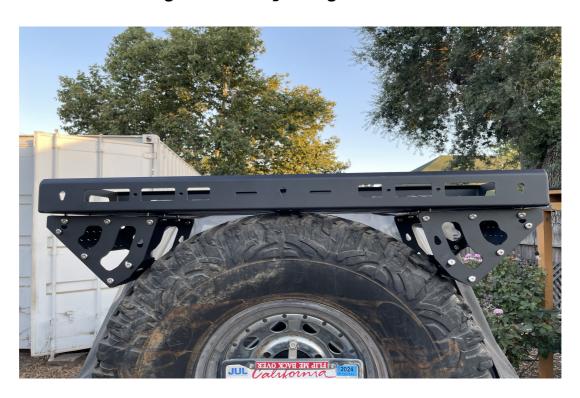

## It is optional to attach the tire biter pieces. They are not neccessary but may help in some applications.

Set the rack on the spare tire and adjust the side panels in to where they are touching the tire firmly and tighten all hardware.

Attach the provided ratchet straps as show and feed them through the holes in the wheel and tighten. Note some adjustment may be needed at this time to ensure the rack sits level and secure.