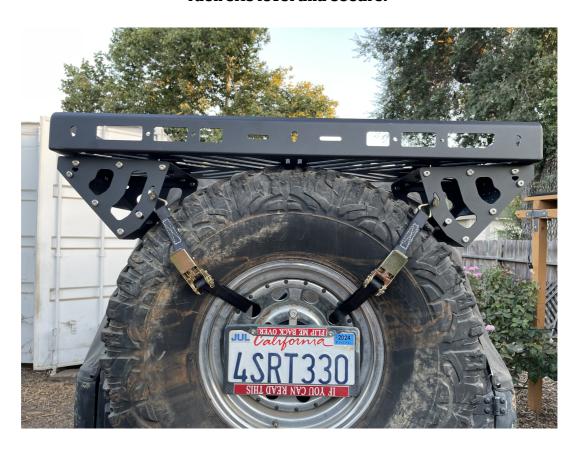

Attach the provided ratchet straps as show and feed them through the holes in the wheel and tighten. Note some adjustment may be needed at this time to ensure the rack sits level and secure.