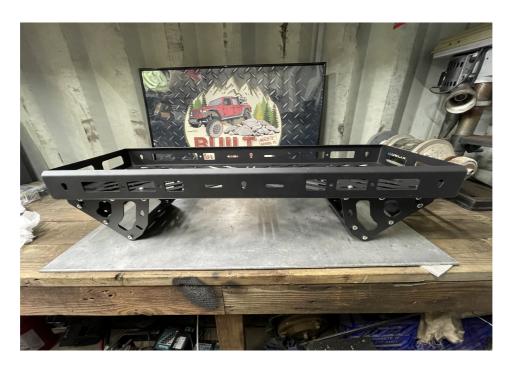

## **Ragnarack Installation**

Tools Needed: 5 mm allen key, and 13 mm wrench.

Using the provided harware loosely assembly the two side pieces as show in the photo below.

Then loosely attach the side pieces to the main basket.